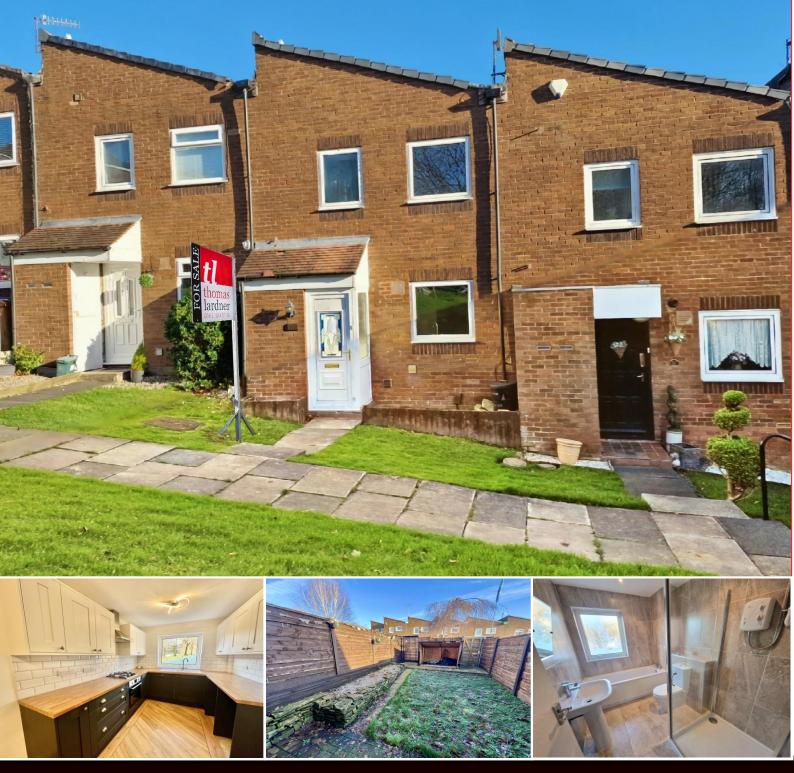

# Sunfield, Romiley, SK6 4BJ

AN ABSOLUTELY STUNNING FAMILY HOME, within easy walking distance of the village centre and the railway station and is also in the catchment area for Romiley Primary and Marple Hall Secondary schools. Offering: hall, downstairs w.c, living room, dining room, modern fitted kitchen, three good sized bedrooms and a large modern bathroom with both bath and shower cubicle. Outside there is an attractive enclosed rear garden. Tenure: Freehold. Council Tax Band: B, EPC rating: D

#### **DOWNSTAIRS W.C.**

**LOUNGE** 

15' 0" x 10' 7" (4.57m x 3.22m)

**DINING ROOM** 

12' 0" x 10' 0" (3.65m x 3.05m)

**KITCHEN** 

9' 2" x 8' 4" (2.79m x 2.54m)

## **OUTSIDE**

Attractive enclosed rear garden. Communal green and parking areas to the front.

## **LUXURY BATHROOM**