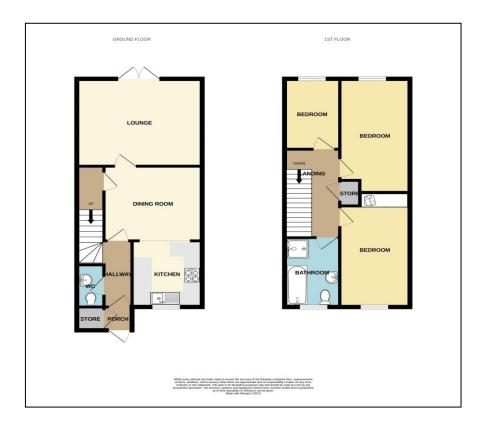

# Sunfield, Romiley, SK6 4BJ

AN ABSOLUTELY STUNNING FAMILY HOME, within easy walking distance of the village centre and the railway station and is also in the catchment area for Romiley Primary and Marple Hall Secondary schools. Offering: hall, downstairs w.c, living room, dining room, modern fitted kitchen, three good sized bedrooms and a large modern bathroom with both bath and shower cubicle. Outside there is an attractive enclosed rear garden. Tenure: Freehold. Council Tax Band: B, EPC rating: D

## **ENTRANCE HALL**

#### **DOWNSTAIRS W.C.**

**LOUNGE** 

15' 0" x 10' 7" (4.57m x 3.22m)

**DINING ROOM** 

12' 0" x 10' 0" (3.65m x 3.05m)

**KITCHEN** 

9' 2" x 8' 4" (2.79m x 2.54m)

## FIRST FLOOR LANDING

## **BEDROOM ONE**

12' 4" x 8' 4" (3.76m x 2.54m)

**BEDROOM TWO** 

13' 10" max x 8' 4" (4.21m x 2.54m)

## **BEDROOM THREE**

10' 7" x 6' 5" (3.22m x 1.95m)

## **LUXURY BATHROOM**

## **OUTSIDE**

Attractive enclosed rear garden. Communal green and parking areas to the front.