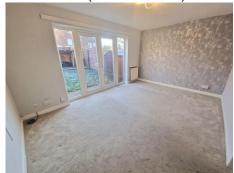

#### **DOWNSTAIRS W.C.**

**LOUNGE** 

15' 0" x 10' 7" (4.57m x 3.22m)

**DINING ROOM** 

12' 0" x 10' 0" (3.65m x 3.05m)

**KITCHEN** 

9' 2" x 8' 4" (2.79m x 2.54m)