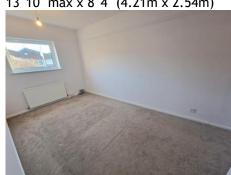

## **BEDROOM ONE**

12' 4" x 8' 4" (3.76m x 2.54m)

**BEDROOM TWO** 

13' 10" max x 8' 4" (4.21m x 2.54m)