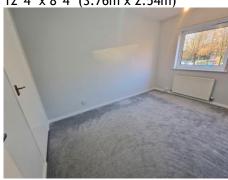

## **BEDROOM ONE**

12' 4" x 8' 4" (3.76m x 2.54m)

**BEDROOM TWO** 

13' 10" max x 8' 4" (4.21m x 2.54m)