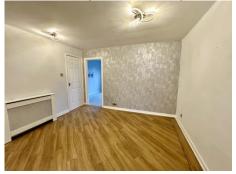

## **BEDROOM ONE**

12' 4" x 8' 4" (3.76m x 2.54m)

**BEDROOM TWO** 

13' 10" max x 8' 4" (4.21m x 2.54m)

## **BEDROOM THREE**

10' 7" x 6' 5" (3.22m x 1.95m)