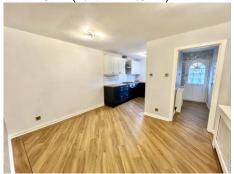

## **ENTRANCE HALL**

#### **DOWNSTAIRS W.C.**

**LOUNGE** 

15' 0" x 10' 7" (4.57m x 3.22m)

**DINING ROOM** 

12' 0" x 10' 0" (3.65m x 3.05m)

**KITCHEN** 

9' 2" x 8' 4" (2.79m x 2.54m)