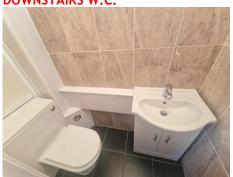

#### **DOWNSTAIRS W.C.**

**LOUNGE** 

15' 0" x 10' 7" (4.57m x 3.22m)

**DINING ROOM** 

12' 0" x 10' 0" (3.65m x 3.05m)

**KITCHEN** 

9' 2" x 8' 4" (2.79m x 2.54m)